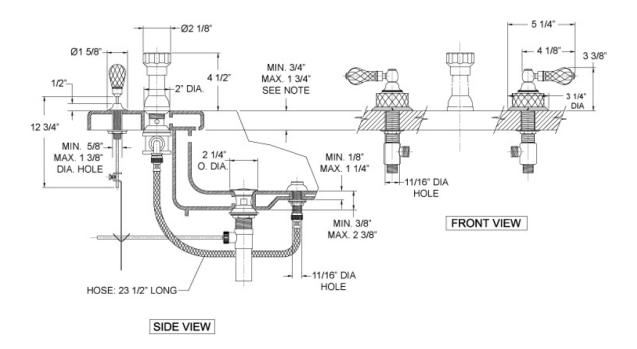

## **TECHNICAL DETAILS**

ADA Compliance: Yes Deck Thickness Maximum: 1 3/4" Deck Thickness Minimum: 3/4" Fitting Hole Diameter: 1 1/8" Number of Holes: Three Hole Number of Handles: Two Handle Spread Maximum: 12" Handle Spread Minimum: 8" Handle Turn Angle: Quarter Turn Inlet Connection Type: Male 3/4" NPT Installation Type: Deck Mounted Primary Material: Brass Valve Material: Ceramic Flow Restriction: Full Flow Water Pressure Maximum: 85 PSI Water Pressure Minimum: 20 PSI Water Pressure Recommended: 60 PSI